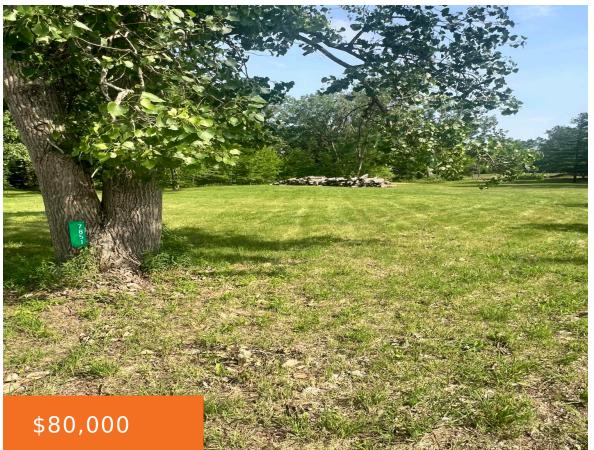

#### **7851, MONROE, TECUMSEH, MI, 49286**

https://tuckerbenner.com

This parcel of land is 3.37-acres, improvements consist of driveway, well, septic (will need to be re-certified), electric is available at pole, seller has cleared several trees and there are 3-stakes visible – NE, NW and SW corners. Located in Ridgeway Twp and Tecumseh Public Schools. It's time to build your dream home!

### **Amenities & Features**

**Utilities:** Well Attached, Septic Connected, Electric Connected, Electric Available, Cable Available

**Lot Features:** High Bank, Buildable, Cleared