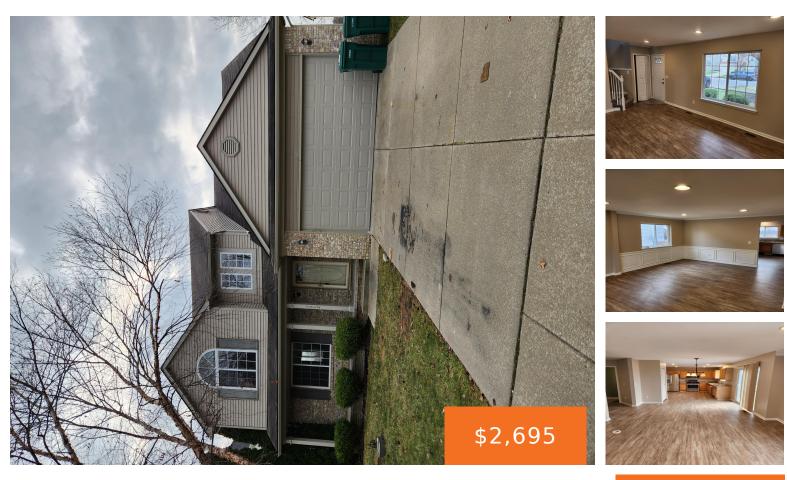

### 7862, GREENE FARM, YPSILANTI, MI, 48197

https://tuckerbenner.com

Wonderful 4bed/2.5bath! High quality granite vanities, Vinyl plank throughout first floor, carpet. Large fenced in back yard. Excellent school district a short drive from shops and restaurants 1.5 Security Deposit \$300 non-refundable cleaning fee. Minimum 2 year lease 640+ Credit 3.5x income

#### • 4 beds

- 3 baths
- Single Family Residence
- Residential Lease
- Active
- 2200 sq ft

## Basics

Category: Residential Lease Status: Active Bathrooms: 3 baths Lot size: 0.19 sq ft Bathrooms Full: 2 County: Washtenaw Type: Single Family Residence Bedrooms: 4 beds Area: 2200 sq ft Year built: 1999 Lot Size Acres: 0.19 acres Bathrooms Half: 1