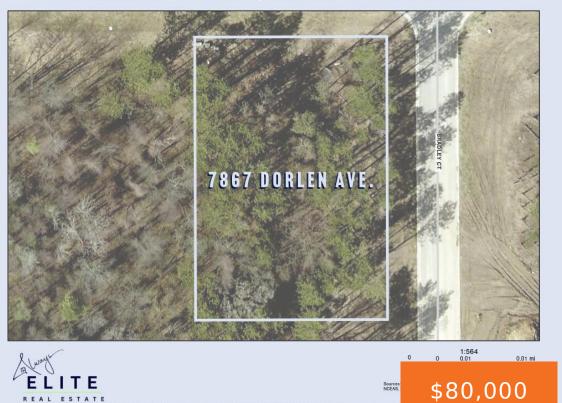

# **7867, DORLEN, KALAMAZOO, MI, 49009**

https://tuckerbenner.com

Introducing 7867 Dorlen Avenue, an ideal corner lot- just over half an acre- in the desirable Autumn Woods Community in Texas Corners. Enjoy the convenience of being only minutes away from beautiful parks, shopping, restaurants, and the Texas Corners farmers market, with easy access to I-94 and US-131! This property also offers the incredible benefit [...]

### **Basics**

Category: Land Type: Lot

Status: Active Bathrooms: 0 baths

Lot size: 0.54 sq ft Lot Size Acres: 0.54 acres

County: Kalamazoo

# **Miscellaneous**

Road Surface Type: Paved CrossStreet: N Ave. & Shane St.

Listing Terms: Cash, Build to Suit, Conventional