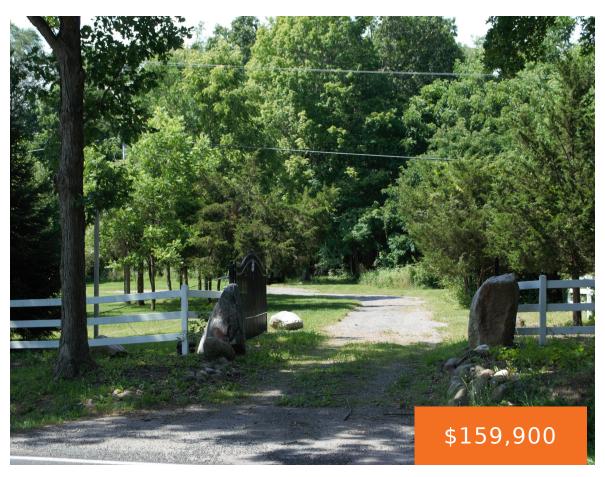

### 7878, TERRITORIAL, DEXTER, MI, 48130

https://tuckerbenner.com

ap your own Maple trees on this historic site located just 5 minutes into the charming City of Dexter and only 20 minutes into Ann Arbor. Towering Maples, Hickory, Cherry, and Oak welcome you home to this lovely setting where scenes of nature and wildlife await. With a beautifully completed gated entryway featuring boulders, white [...]