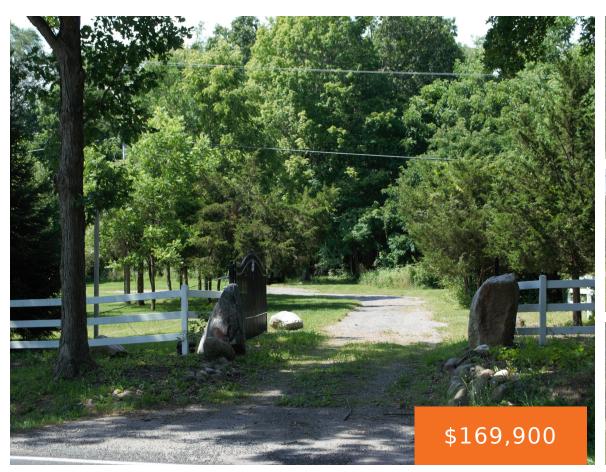

### 7878, TERRITORIAL, DEXTER, MI, 48130

https://tuckerbenner.com

Tap your own Maple trees on this historic site located just 5 minutes into the charming City of Dexter and only 20 minutes into Ann Arbor. Towering Maples, Hickory, Cherry, and Oak welcome you home to this lovely setting where scenes of nature and wildlife await. With a beautifully completed gated entryway featuring boulders, white [...]

## **Basics**

Category: Land

**Status:** Active

Lot size: 2.56 sq ft

County: Washtenaw

Type: Lot

Bathrooms: 0 baths

Lot Size Acres: 2.56 acres

#### **Amenities & Features**

**Utilities:** Natural Gas Available, Electricity

Available, Cable Available, None

Lot Features: Ravine, Rolling Hills,

Buildable, Wooded