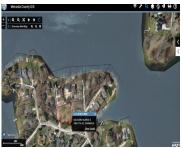

## 7880, 7TH, CANADIAN LAKES, MI, 49346

https://tuckerbenner.com

RARE, PRIME LOCATION OPPORTUNITY! Coveted corner lot with sneak peak views of the Main Lake. Positioned in a prime location, this level lot is awaiting you to envision the possibilities of your dream home. Here lies the chance to reside in the heart of a hidden gem of Canadian Lakes and close proximity to the [...]

### **Basics**

Category: Land Type: Lot

Status: Active Bathrooms: 0 baths

Lot size: 0.34 sq ft Lot Size Acres: 0.34 acres

County: Mecosta