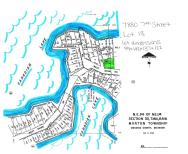

## 7880, 7TH, CANADIAN LAKES, MI, 49346

https://tuckerbenner.com

RARE, PRIME LOCATION OPPORTUNITY! Coveted corner lot with sneak peak views of the Main Lake. Positioned in a prime location, this level lot is awaiting you to envision the possibilities of your dream home. Here lies the chance to reside in the heart of a hidden gem of Canadian Lakes and close proximity to the [...]

### **Basics**

Category: Land Type: Lot

Status: Active Bathrooms: 0 baths

Lot size: 0.34 sq ft Lot Size Acres: 0.34 acres

County: Mecosta