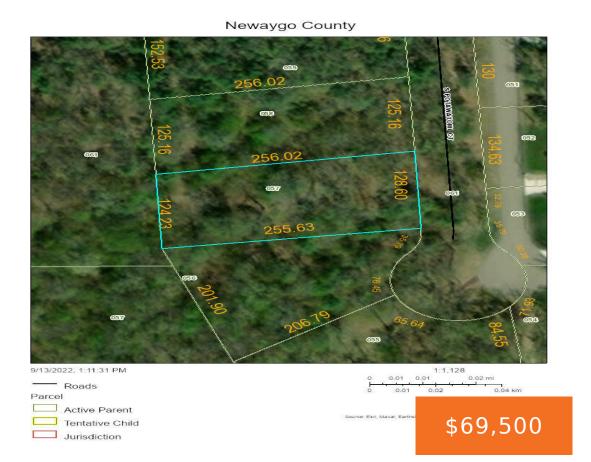

## Basics

Category: Land Status: Active Lot size: 0.74 sq ft Lot Size Acres: 0.74 acres Type: Lot Bathrooms: 0 baths Subdivision Name: Ottawa Pointe County: Newaygo

Lot Features: Rolling Hills, Site Condo, Buildable, Cul-De-Sac, Recreational, Wooded

## Miscellaneous

Road Surface Type: PavedCrossStreet: M82 & Pettit Lake DriveListing Terms: Cash, VA Loan, Conventional