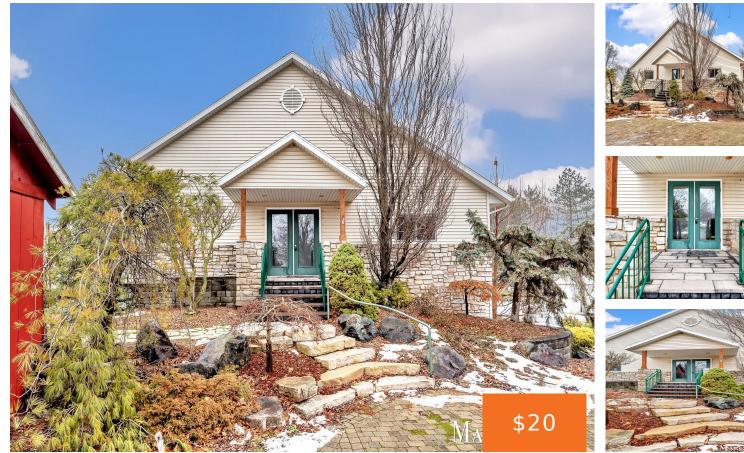

#### 7884, EASTERN, GRAND RAPIDS, MI, 49508

https://tuckerbenner.com

Are you looking for office space in Byron Center, MI? Conveniently located near highways, this property offers multiple private offices and/or conference rooms, open workspaces, reception area, lobby/waiting area, and 10 parking spots. Situated in a suburban neighborhood on a landscaped company property, this location provides a serene environment, ideal for business-tobusiness owners, small non-profit [...]

# **Building Details**

Building Area Total: 2205 sq ftConstruction Materials: Vinyl Siding, StoneSewer: Public SewerHeating: Forced AirBuilding Features: Bath Common AreaRoof: CompositionFoundation Details: BlockNumber Of Buildings: 1

### **Amenities & Features**

| Parking Total: 10                                           | <b>Utilities:</b> Phone Available, Natural Gas Available, Electricity<br>Available, Cable Available, Phone Connected, Natural Gas<br>Connected, Electricity Connected, Cable Connected, Water<br>Available, Sewer Available, Broadband |
|-------------------------------------------------------------|----------------------------------------------------------------------------------------------------------------------------------------------------------------------------------------------------------------------------------------|
| <b>Parking Features:</b><br>Driveway, Paver Block,<br>Paved | WaterSource: Public                                                                                                                                                                                                                    |
| Fireplaces Total: $1$                                       | Cooling: Central Air                                                                                                                                                                                                                   |