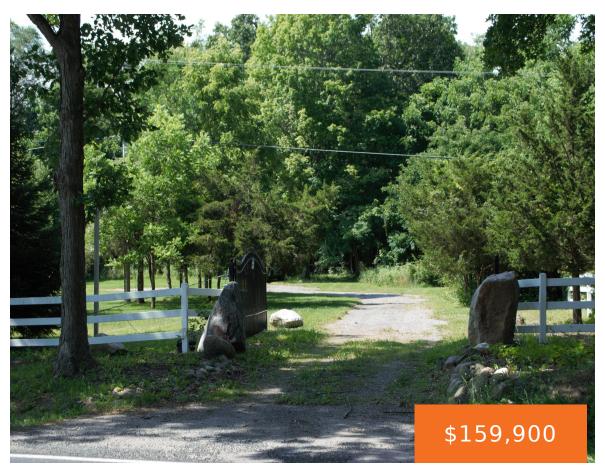

## 7888, TERRITORIAL, DEXTER, MI, 48130

https://tuckerbenner.com

Tap your own Maple trees on this historic site located just 5 minutes into the charming City of Dexter and only 20 minutes into Ann Arbor. Towering Maples, Hickory, Cherry, and Oak welcome you home to this lovely setting where scenes of nature and wildlife await. With a beautifully completed gated entryway featuring boulders, white [...]