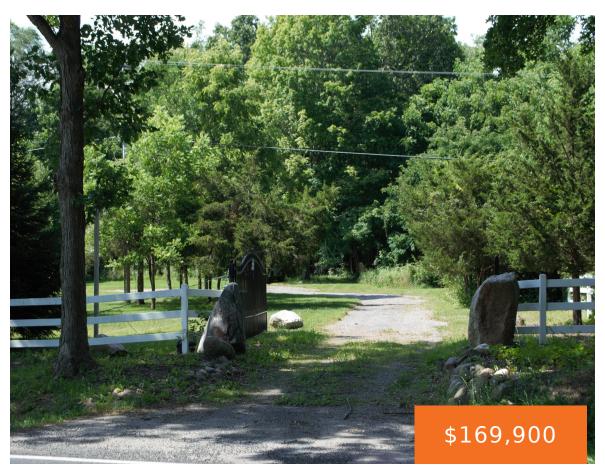

#### 7888, TERRITORIAL, DEXTER, MI, 48130

https://tuckerbenner.com

Tap your own Maple trees on this historic site located just 5 minutes into the charming City of Dexter and only 20 minutes into Ann Arbor. Towering Maples, Hickory, Cherry, and Oak welcome you home to this lovely setting where scenes of nature and wildlife await. With a beautifully completed gated entryway featuring boulders, white [...]