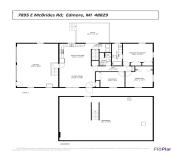

Bathrooms: 2 baths Area: 2560 sq ft
Lot size: 1.28 sq ft Year built: 2005

Bathrooms Full: 2 Lot Size Acres: 1.28 acres

**Rooms Total:** 6 **County:** Montcalm