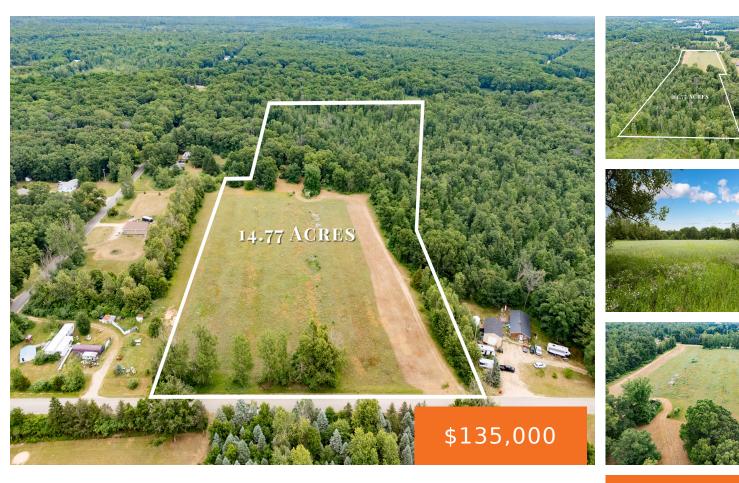

#### 7896, BASSWOOD, NEWAYGO, MI, 49337

https://tuckerbenner.com

Over 14 acres of beautiful property that could be all yours! This lot features acres of clear pasture and wooded forests. It's the perfect spot for your dream home, a barndominium, an amazing hunting camp, or a place to enjoy the quiet trails. The electric hookup is already on the property for you, fully ready [...]

### Basics

Category: Land Status: Active Lot size: 14.77 sq ft County: Newaygo

Type: Acreage Bathrooms: 0 baths Lot Size Acres: 14.77 acres