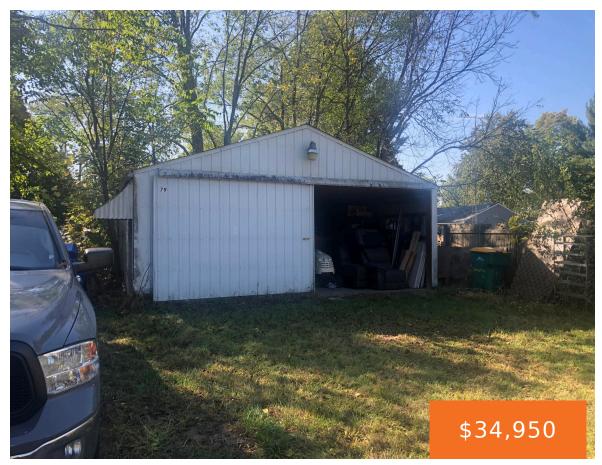

#### 79, MORGAN, BATTLE CREEK, MI, 49037

https://tuckerbenner.com

Property is a 24 X 24 or 576 SF wood frame garage; pitched asphalt shingle roof, concrete floor, drywall ceiling, 8 ft sliding door plus one pass door; extensive storage shelving. Reportedly last used as a small personal shop and storage. Property once had a single-family home in front that has been razed; site is [...]

## **Amenities & Features**

| Laundry Features: Other                     | <b>Utilities:</b> Phone Available, Natural Gas Available, Electricity Available, Public Water, Public Sewer |
|---------------------------------------------|-------------------------------------------------------------------------------------------------------------|
| Parking Features: Detached Garage Spaces: 2 |                                                                                                             |
| WaterSource: Public                         | Lot Features: Flag Lot, Level                                                                               |