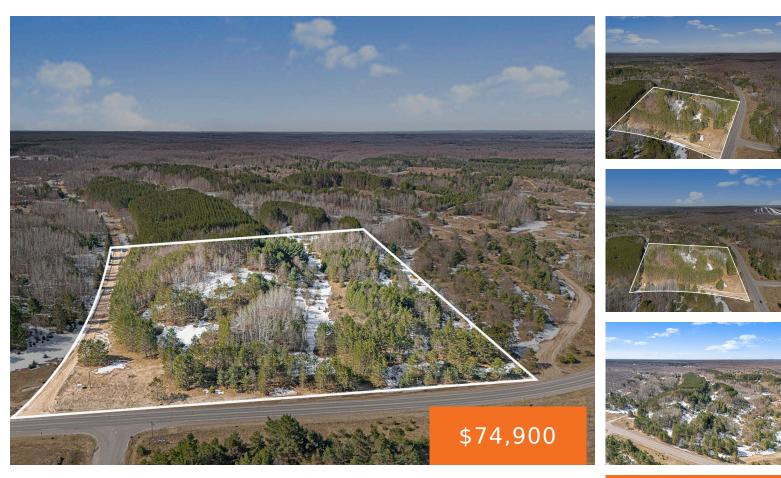

#### 7900, M-88, MANCELONA, MI, 49659

https://tuckerbenner.com

Prime 11.13 Acres in Antrim County – Close to Shanty Creek! This beautiful 11.13-acre parcel offers everything you could want in a Northern Michigan retreat, future homestead, deer camp, or up-north basecamp—just minutes from Shanty Creek Resort. The property features road frontage on both the northeast and southeast borders, with easy access via M-88 and [...]

### Basics

Category: Land Status: Active Lot size: 11.13 sq ft County: Antrim Type: Acreage Bathrooms: 0 baths Lot Size Acres: 11.13 acres

## **Amenities & Features**

Utilities: Electricity Available, None Lot Features: High Bank, Buildable, Recreational, Wooded

**Tax Year:** 2024

Tax Annual Amount: \$412.41

### Miscellaneous

Road Surface Type: Paved, Unimproved CrossStreet: M-88 & Wild Wood Trl Listing Terms: Cash, Conventional