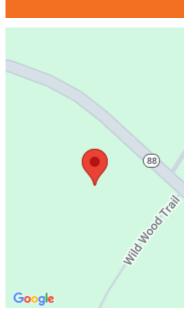

### Miscellaneous

Road Surface Type: Paved, Unimproved CrossStreet: M-88 & Wild Wood Trl Listing Terms: Cash, Conventional