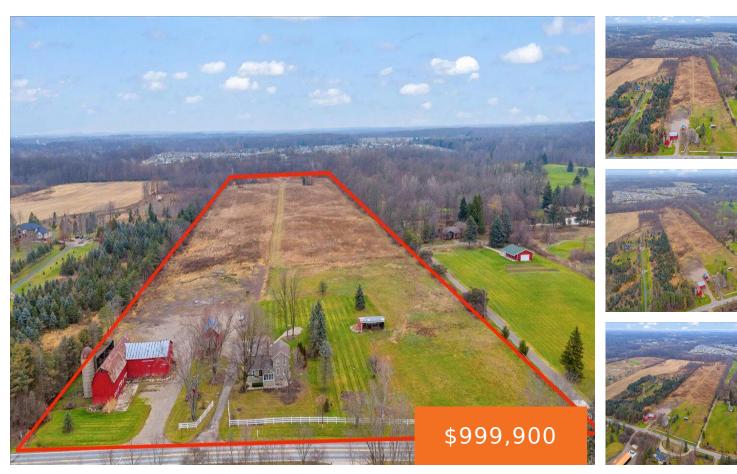

#### 7901, 7 MILE, NORTHVILLE, MI, 48167

https://tuckerbenner.com

Nestled on 30.2 prime acres with development potential, this charming, move-in-ready farmhouse offers a rare opportunity. Adjacent to the serene Downing Farms Golf Course, the property features a picturesque home with modern updates, expansive farmland, and classic red barns. Inside, enjoy bright and airy spaces, a sunroom with scenic views, an updated kitchen, and a [...]