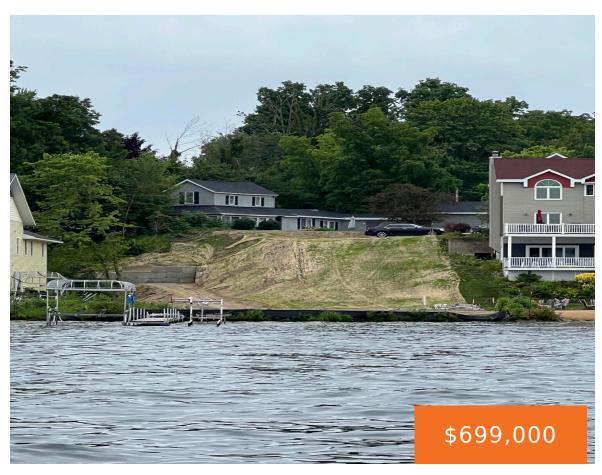

# **7922, LAKEWOOD, COLOMA, MI, 49038**

https://tuckerbenner.com

Amazing buildable land on beautiful Paw Paw Lake. One of the last vacant lots on Paw Paw Lake, it is cleared and ready to build your dream home. 80 feet of gradual sandy frontage provides a fantastic swim area and easy access to your watercraft. Less than 2 hours from Chicago. Call today!