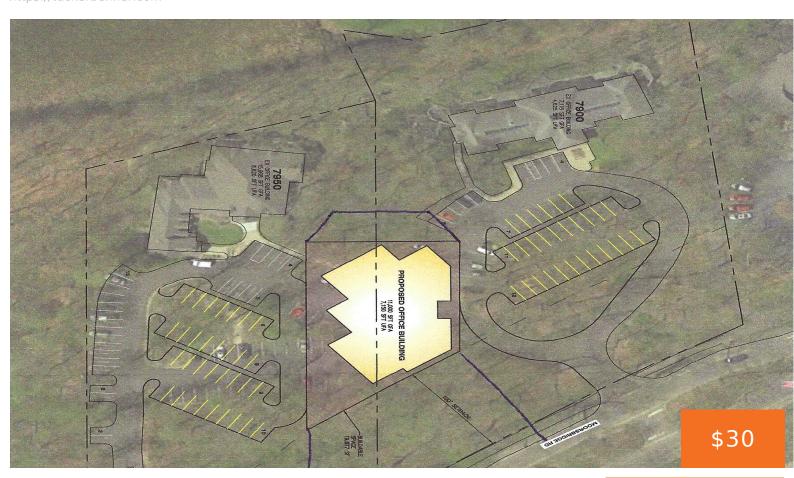

## 7930, MOORSBRIDGE, PORTAGE, MI, 49024

https://tuckerbenner.com

Now offering a rare build-to-suit office opportunity for up to 11,000 SF in the Woodbridge Hills development on Moorsbridge Road in Portage, Michigan. Close proximity to US 131, Moors Golf Club & Centre Avenue amenities. Take advantage of this unique opportunity to design a space that fits your company needs!

# **Building Details**

**Building Area Total: 11000** sq ft **Sewer:** Public Sewer

Number Of Buildings: 1