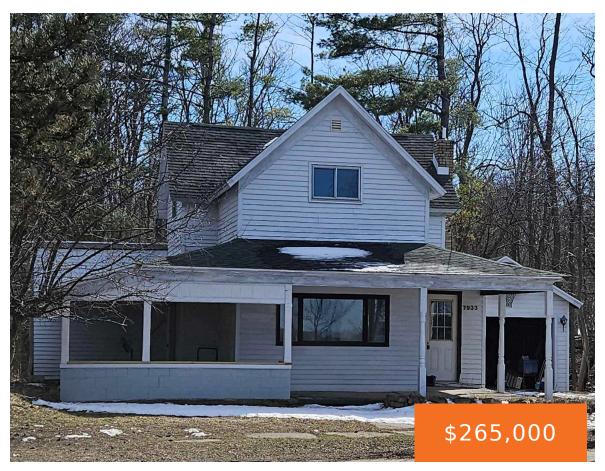

## 7933, LAKE, BEAR LAKE, MI, 49614

https://tuckerbenner.com

3 bedroom, 1 bath home with beautiful Bear Lake views. Walking distance to Hopkins Park. Water access across the street. 44 miles to Traverse City, 42 miles to Cadillac and 6 miles to Lake Michigan. Make this your year around home, summer vacation home or would also make a great rental income.

- 3 beds
- 1 bath
- Single Family Residence
- Residential
- Active
- 1110 sq ft

### **Basics**

Category: Residential Type: Single Family Residence

Status: Active Bedrooms: 3 beds
Bathrooms: 1 bath Area: 1110 sq ft

Lot size: 0.17 sq ft Year built: 1936

Bathrooms Full: 1 Lot Size Acres: 0.17 acres

# **Building Details**

Architectural Style: Farmhouse Heating: Forced Air

Stories: 2 Roof: Shingle

**Basement:** Partial