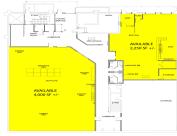

#### **794, PINE, MUSKEGON, MI, 49442**

https://tuckerbenner.com

GARDEN LEVEL - OVERALL FLOOR FLAN

Take advantage of this exceptional opportunity at the Northtown 794 building in downtown Muskegon. The entire Garden Level is available for your business. Former location of a brewery and tasting room, this space offers multiple site use options. The Northtown building was renovated in 2019 and is occupied by thriving businesses including two full-service bar/restaurants [...]

# **Building Details**

**Building Area Total: 2250** sq ft **Construction Materials:** Brick

Sewer: Public Sewer Heating: Forced Air

Number Of Buildings: 1