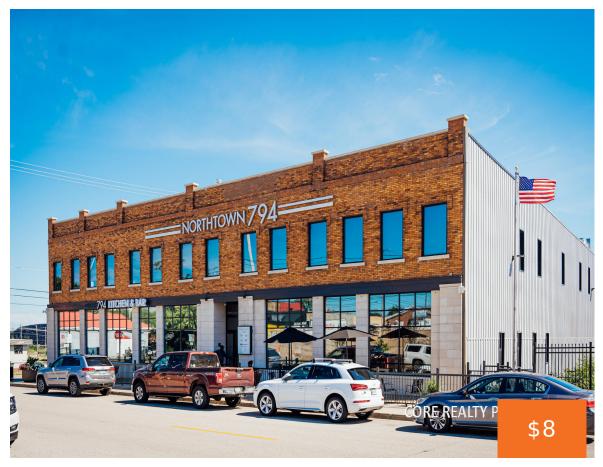

#### **794, PINE, MUSKEGON, MI, 49442**

https://tuckerbenner.com

GARDEN LEVEL - OVERALL FLOOR FLAN

Take advantage of this exceptional opportunity at the Northtown 794 building in downtown Muskegon. The entire Garden Level is available for your business. Former location of a brewery and tasting room, this space offers multiple site use options. The Northtown building was renovated in 2019 and is occupied by thriving businesses including two full-service bar/restaurants [...]

#### Retail/Commercial

- Commercial Lease
- Active

#### Call us now

Phone: (231)730-8781

Email: tuckerbennerteam@gmail.com

Address: 2747 Lakeshore Drive, Twin Lake, MI 49457

Category: Commercial Lease Type: Retail/Commercial

**Status:** Active **Bathrooms: 0** baths

**Lot size: 0.51** sq ft **Year built:** 1923

Lot Size Acres: 0.51 acres Business Type: Bar/Tavern/Lounge, Restaurant, Retail,

Recreation

County: Muskegon

# **Building Details**

**Building Area Total: 2250** sq ft **Construction Materials:** Brick

Sewer: Public Sewer Heating: Forced Air

Number Of Buildings: 1