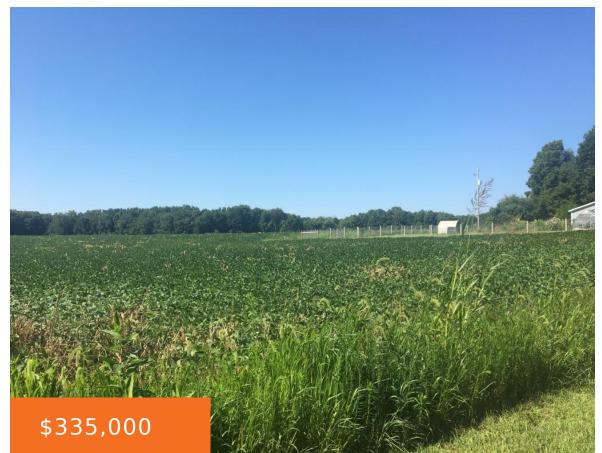

### 7942, DIVISION, BATTLE CREEK, MI, 49014

https://tuckerbenner.com

42+or- acres of vacant land however there are crops so please don't walk on crops. The land is behind listing 7942 Division Dr Must use agent to see property because of crops. This is beautiful land that has lots of tillable acres plus is tree lined and is adjacent Binder Park Zoo and close proximity [...]

## Basics

Category: Land Status: Active Lot size: 47.91 sq ft County: Calhoun Type: Acreage Bathrooms: 0 baths Lot Size Acres: 47.91 acres

## **Amenities & Features**

**Utilities:** Natural Gas Available, Electricity Available, Cable Available, Phone Connected, Natural Gas Connected, Electricity Connected

Lot Features: Buildable, Cleared, Recreational, Tillable, Wooded