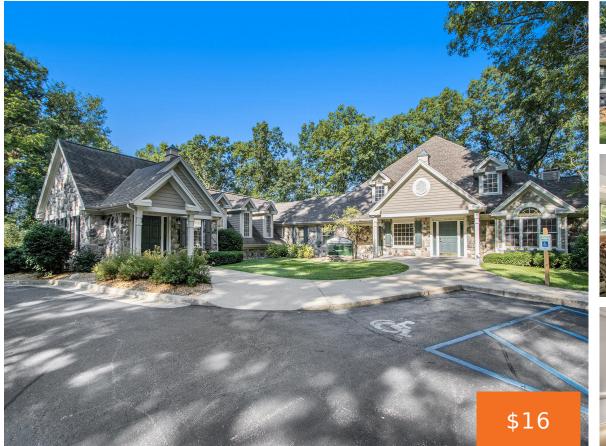

#### 7950, MOORSBRIDGE, PORTAGE, MI, 49024

https://tuckerbenner.com

Class A Main Level Office Space now available for lease for the first time in Woodbridge Hills. This beautiful high end office suite offers a welcoming reception/lobby area, large board room (perfect for meeting social distancing requirements), seven private offices, kitchenette area and access to common area restrooms and screened in patio. Additional on-site storage [...]

### Basics

Category: Commercial Lease Status: Active Lot size: 2.43 sq ft Lot Size Acres: 2.43 acres County: Kalamazoo Type: Office Bathrooms: 0 baths Year built: 1993 Business Type: Professional/Office

# **Building Details**

Building Area Total: 4500 sq ftConstruction Materials: Wood Siding, Brick, StoneSewer: Public SewerBuilding Features: Bath Common Area, Fiber Optic HwyRoof: CompositionNumber Of Buildings: 1