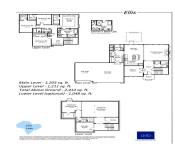

This stunning 2-story modern home boasts 4 bedrooms and 2.5 bathrooms, all nestled upstairs for privacy. It's design includes a cozy fireplace, dedicated office for productivity, a practical mudroom, and a convenient main floor laundry. The upstairs loft offers space for another drop in office, or spot to relax away from the hustle and bustle. [...]

## **Building Details**

Basement: Daylight