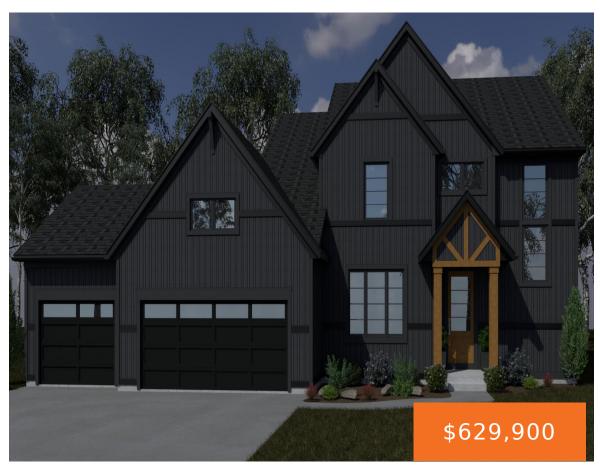

This stunning 2-story modern home boasts 4 bedrooms and 2.5 bathrooms, all nestled upstairs for privacy. It's design includes a cozy fireplace, dedicated office for productivity, a practical mudroom, and a convenient main floor laundry. The upstairs loft offers space for another drop in office, or spot to relax away from the hustle and bustle. [...]