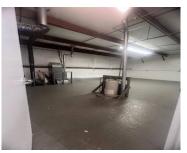

### 7974, CLYDE PARK AVE, BYRON CENTER, MI, 49315

https://tuckerbenner.com

Unlock the potential of your business with this versatile 1,800 SF commercial lease opportunity at 7974 Clyde Park, Byron Center. Ideal for a range of uses, this space offers 1,200 SF of flexible warehouse space combined with 600 SF of functional office space, making it perfect for operations that need both storage and office functionality. [...]

# **Building Details**

**Building Area Total: 1800** sq ft **Sewer:** Public Sewer

**Heating:** Forced Air **Number Of Buildings:** 1