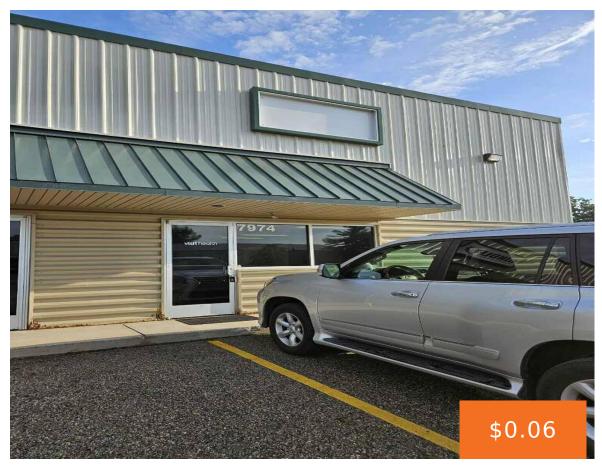

### 7974, CLYDE PARK AVE, BYRON CENTER, MI, 49315

https://tuckerbenner.com

Unlock the potential of your business with this versatile 1,800 SF commercial lease opportunity at 7974 Clyde Park, Byron Center. Ideal for a range of uses, this space offers 1,200 SF of flexible warehouse space combined with 600 SF of functional office space, making it perfect for operations that need both storage and office functionality. [...]

# **Building Details**

**Building Area Total: 1800** sq ft **Sewer:** Public Sewer

**Heating:** Forced Air **Number Of Buildings:** 1