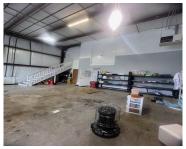

### 7974, CLYDE PARK AVE, BYRON CENTER, MI, 49315

https://tuckerbenner.com

Unlock the potential of your business with this versatile 1,800 SF commercial lease opportunity at 7974 Clyde Park, Byron Center. Ideal for a range of uses, this space offers 1,200 SF of flexible warehouse space combined with 600 SF of functional office space, making it perfect for operations that need both storage and office functionality. [...]

# **Building Details**

**Building Area Total: 1800** sq ft **Sewer:** Public Sewer

**Heating:** Forced Air **Number Of Buildings:** 1