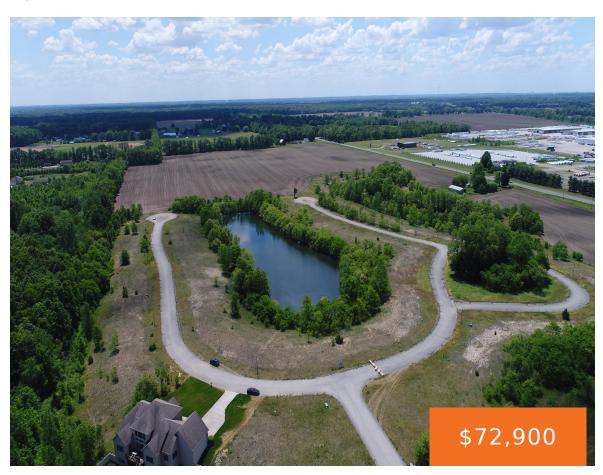

## 8, CAROLINE, EDWARDSBURG, MI, 49112

https://tuckerbenner.com

Buildable lot in Michiana Shores Development. Infrastructure has been laid throughout the development. There is a total of 39 lots, 37 are currently on the market, 1 has existing home, another lot currently under construction.