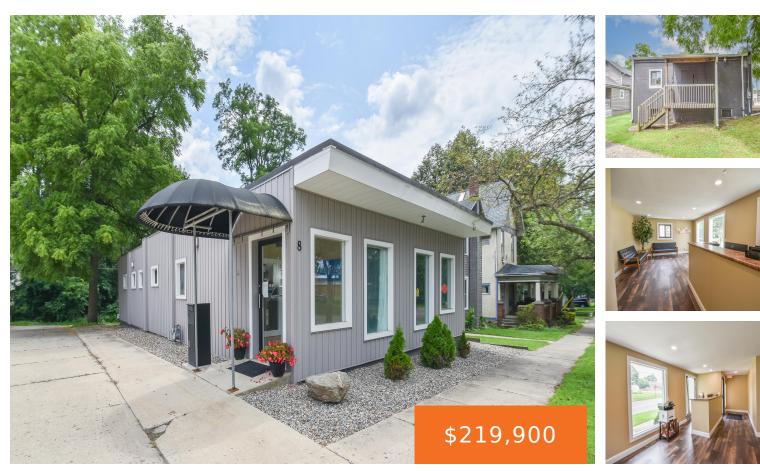

### 8, BACON, HILLSDALE, MI, 49242

https://tuckerbenner.com

Currently being used as a law office, this property presents an exceptional real estate opportunity for sale. The building offers an expansive 1800 square feet on the main floor, featuring four well-appointed offices, a conference room with a convenient sink area, and two restrooms. The layout is ideal for a professional setting, providing ample space [...]

## **Building Details**

Building Area Total: 1800 sq ft
Construction Materials: Aluminum Siding, Vinyl Siding
Heating: Forced Air
Number Of Buildings: 1

Number Of Units Total: 1 Sewer: Public Sewer StoriesTotal: 1