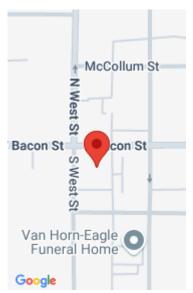

#### Call us now

×

Phone: (231)730-8781 Email: tuckerbennerteam@gmail.com Address: 2747 Lakeshore Drive, Twin Lake, MI 49457 High School District: Hillsdale

Road Surface Type: PavedCrossStreet: S West St. and S. Manning St.Listing Terms: Conventional, Cash