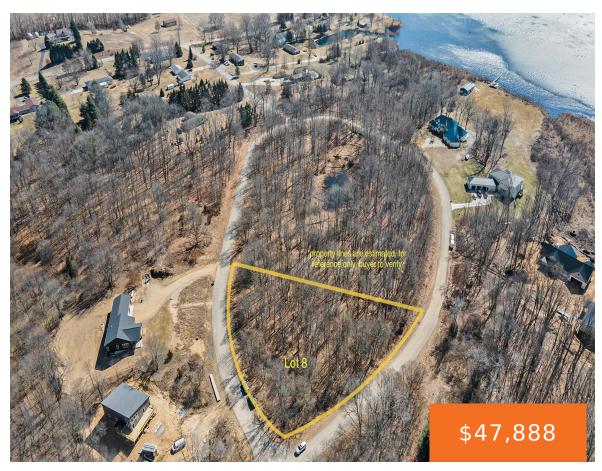

#### 8, HIGHFIELD, THREE RIVERS, MI, 49093

https://tuckerbenner.com

This is a generously sized lot in Lakeview Estates, a lakeside community with just a few lots left. Surrounded by mature trees, a minimally trafficked street adjacent to desirable Pleasant Lake. This interior lot does not have lake access but is privately set and could be a dream destination for your new dream home. Public [...]