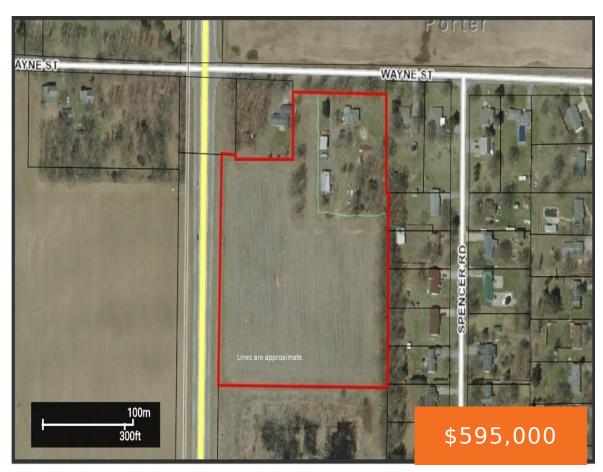

#### 8, M217, UNION, MI, 49130

https://tuckerbenner.com

8 acres +/- TBD of vacant land with 600 ft on the Michiana Parkway, 217. This nice flat buildable parcel has the bonus of access from Wayne Street since there are no curb cuts on 217. Acreage to be split off but seller will consider offers for the entire parcel with house and outbuildings. Crop [...]