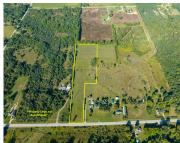

#### 8, COLEMAN, COLEMAN, MI, 48618

https://tuckerbenner.com

Beautiful 8+/- acre parcel in Midland County, MI. Conveniently located just to the south of the City of Coleman, this property offers plenty of potential uses including farming, hunting, or building your dream home. Check it out today! \*\*Buyers/Buyer's agents to verify all information\*\*

## **Basics**

Category: Land

**Status:** Active

Lot size: 8 sq ft

County: Midland

Type: Acreage

Bathrooms: 0 baths

Lot Size Acres: 8 acres

# **Building Details**

Current Use: Recreational, Hunting, Farm