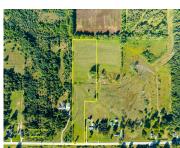

#### 8, COLEMAN, COLEMAN, MI, 48618

https://tuckerbenner.com

Beautiful 8+/- acre parcel in Midland County, MI. Conveniently located just to the south of the City of Coleman, this property offers plenty of potential uses including farming, hunting, or building your dream home. Check it out today! \*\*Buyers/Buyer's agents to verify all information\*\*

## **Basics**

Category: Land

**Status:** Active

Lot size: 8 sq ft

County: Midland

Type: Acreage

Bathrooms: 0 baths

Lot Size Acres: 8 acres

# **Building Details**

Current Use: Recreational, Hunting, Farm