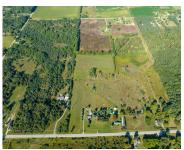

#### 8, COLEMAN, COLEMAN, MI, 48618

https://tuckerbenner.com

Beautiful 8+/- acre parcel in Midland County, MI. Conveniently located just to the south of the City of Coleman, this property offers plenty of potential uses including farming, hunting, or building your dream home. Check it out today! \*\*Buyers/Buyer's agents to verify all information\*\*

## **Basics**

Category: Land

**Status:** Active

Lot size: 8 sq ft

County: Midland

Type: Acreage

Bathrooms: 0 baths

Lot Size Acres: 8 acres

# **Building Details**

Current Use: Recreational, Hunting, Farm