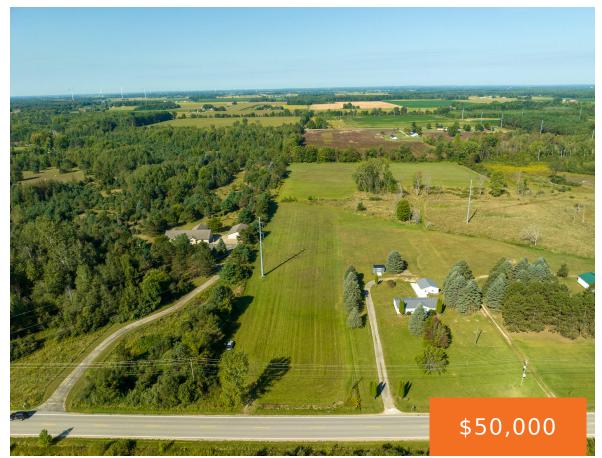

#### 8, COLEMAN, COLEMAN, MI, 48618

https://tuckerbenner.com

Beautiful 8+/- acre parcel in Midland County, MI. Conveniently located just to the south of the City of Coleman, this property offers plenty of potential uses including farming, hunting, or building your dream home. Check it out today! \*\*Buyers/Buyer's agents to verify all information\*\*

## **Basics**

Category: Land

**Status:** Active

Lot size: 8 sq ft

County: Midland

Type: Acreage

Bathrooms: 0 baths

Lot Size Acres: 8 acres

# **Building Details**

Current Use: Recreational, Hunting, Farm