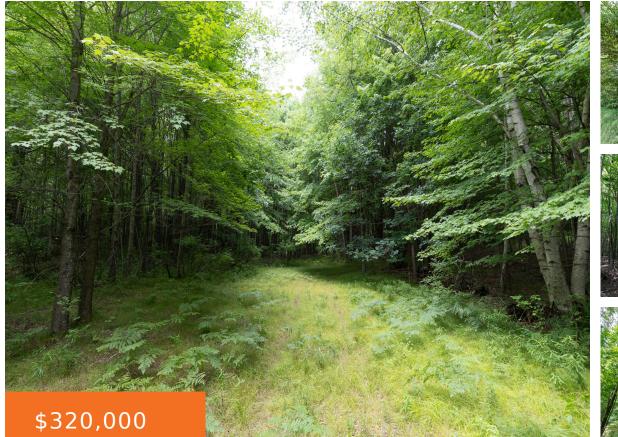

#### 80, 12 MILE, REMUS, MI, 49340

https://tuckerbenner.com

• 0 baths

AcreageLand

• Active

×

80 acres of vacant land located in Mecosta County just Northeast of Remus, Michigan. The land is rolling hills and full of beautiful timber. The land has frontage on 12 Mile Road with power available at the street. This parcel would make for a great build site for a home or cabin or recreational activities. [...]

# **Amenities & Features**

**Utilities:** Phone Available, Electricity Available, None

Lot Features: Level, Ravine, Rolling Hills, Buildable, Recreational, Wooded