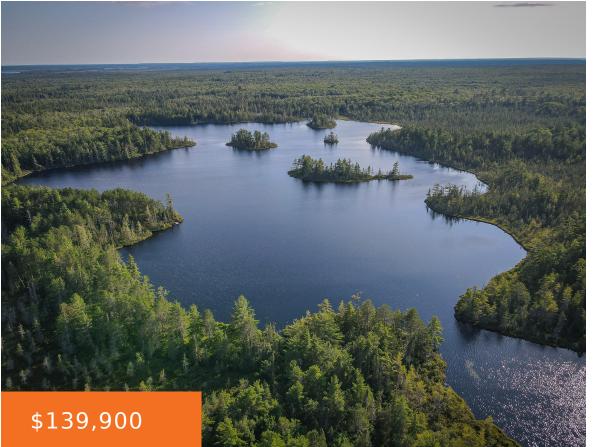

## 80, PEPPER, PARADISE, MI, 49768

https://tuckerbenner.com

80 beautiful acres, quietly situated on Bear Lake, in Paradise, MI! Just under 1/2 mile of private frontage on the lake, and plenty of high & dry potential building sites for your cabin or camp! Located 25 minutes from Tahquamenon Falls, and 20 minutes from downtown Paradise. Property sits within riding distance of thousands of [...]