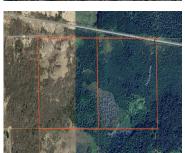

#### 80, TRUMAN, NEWBERRY, MI, 49868

https://tuckerbenner.com

80 acres close to town yet on a very quiet dead end road! With a little elbow grease and ingenuity, this could be a great deer camp or investment piece. Property has high and dry timber on the South & Southwest sections of the parcel. Access to most of the property is currently difficult, but [...]