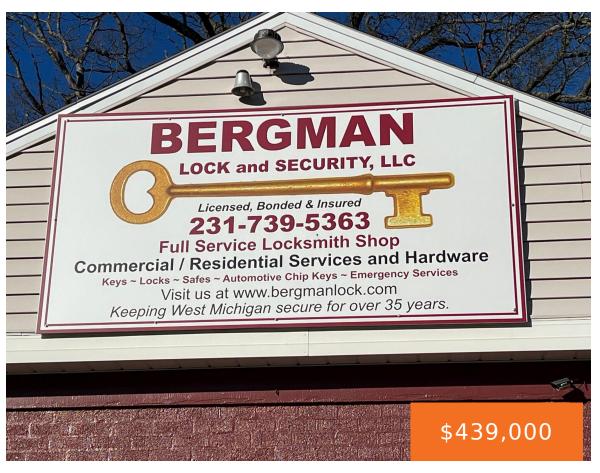

### 80, LINCOLN, MUSKEGON HEIGHTS, MI, 49444

https://tuckerbenner.com

Great opportunity to own a very successful business that has been working for Muskegon County and beyond for 40 years. Bergman Lock & Security has been a well-known and trusted name in our community, with top-notch service and a commitment to putting the customer first. Residential, Commercial, and Mobil Locksmith Shop, including all inventory, Van [...]

Lot size: 0.25 sq ft Year built: 1992

**Bathrooms Full:** 1 **Lot Size Acres: 0.25** acres

Business Name: Bergman Locks Business Type: Professional/Office, Professional Service

County: Muskegon