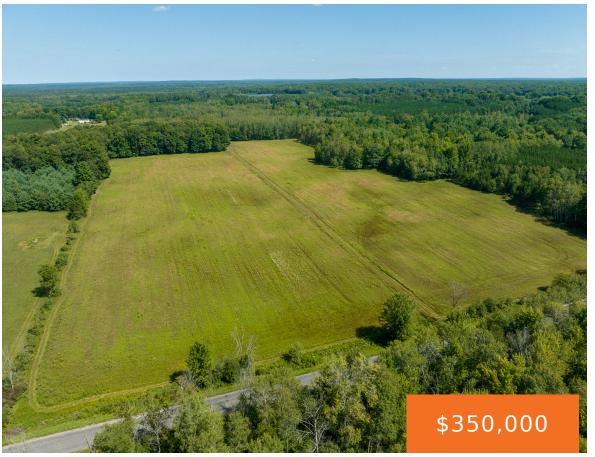

### **80, HAYES, BITELY, MI, 49309**

https://tuckerbenner.com

Coming Soon!

- 0 baths
- Acreage
- Land
- Active

#### **Basics**

Category: Land Type: Acreage

Status: Active Bathrooms: 0 baths

Lot size: 80 sq ft Lot Size Acres: 80 acres

County: Newaygo

# **Building Details**

Current Use: Recreational, Hunting, Agricultural

### **Amenities & Features**

Utilities: Electricity Available, Lot Features: Level, Rolling Hills, Buildable, Recreational,

None Tillable, Wooded, Corner Lot