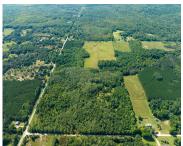

### **80, HAYES, BITELY, MI, 49309**

https://tuckerbenner.com

Coming Soon!

- 0 baths
- Acreage
- Land
- Active

#### **Basics**

Category: Land Type: Acreage

Status: Active Bathrooms: 0 baths

Lot size: 80 sq ft Lot Size Acres: 80 acres

County: Newaygo

# **Building Details**

Current Use: Recreational, Hunting, Agricultural

### **Amenities & Features**

Utilities: Electricity Available, Lot Features: Level, Rolling Hills, Buildable, Recreational,

None Tillable, Wooded, Corner Lot