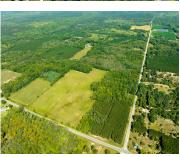

### **80, HAYES, BITELY, MI, 49309**

https://tuckerbenner.com

Coming Soon!

- 0 baths
- Acreage
- Land
- Active

#### **Basics**

Category: Land Type: Acreage

Status: Active Bathrooms: 0 baths

Lot size: 80 sq ft Lot Size Acres: 80 acres

County: Newaygo

# **Building Details**

Current Use: Recreational, Hunting, Agricultural

### **Amenities & Features**

Utilities: Electricity Available, Lot Features: Level, Rolling Hills, Buildable, Recreational,

None Tillable, Wooded, Corner Lot