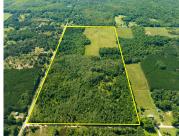

### **80, HAYES, BITELY, MI, 49309**

https://tuckerbenner.com

Coming Soon!

- 0 baths
- Acreage
- Land
- Active

#### **Basics**

Category: Land Type: Acreage

Status: Active Bathrooms: 0 baths

Lot size: 80 sq ft Lot Size Acres: 80 acres

County: Newaygo

# **Building Details**

Current Use: Recreational, Hunting, Agricultural

### **Amenities & Features**

Utilities: Electricity Available, Lot Features: Level, Rolling Hills, Buildable, Recreational,

None Tillable, Wooded, Corner Lot