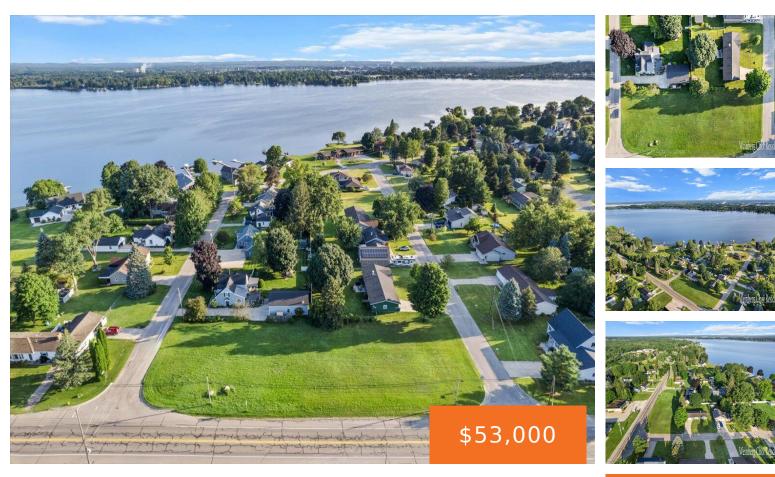

### 800866, SUNNYSIDE, CADILLAC, MI, 49601

https://tuckerbenner.com

5 lots within walking distance to Lake Cadillac. Each lot is 0.12 acres. Selling all 5 lots as a package. Buyer responsible to confirming utilities included with land. Tax amount states as per lot. Subject to buyer research. CONTACT AGENT IF INTERESTED IN SELLER'S FULL CADILLAC LAND PORTFOLIO.

## Basics

Category: Land Status: Active Lot size: 0.6 sq ft County: Wexford Type: Lot Bathrooms: 0 baths Lot Size Acres: 0.6 acres

# **Amenities & Features**

**Utilities:** Water Available, Sewer Available, Water Connected, Sewer Connected

Lot Features: Level, Buildable, Cleared, Corner Lot

Fees & Taxes

Tax Assessed Value: \$9,815

Tax Annual Amount: \$591.46

## Miscellaneous

CrossStreet: Petrie & George Listing Terms: Cash, FHA, MSHDA, VA Loan, Conventional, Contract