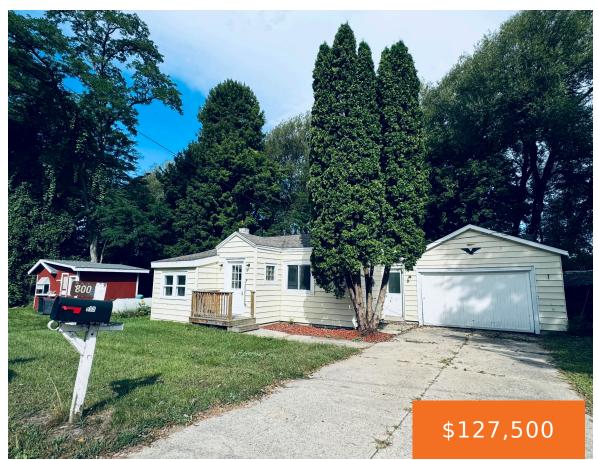

### 800, BRICKYARD, MANISTEE, MI, 49660

https://tuckerbenner.com

This two bedroom one bathroom home is located on a quiet street just outside of Manistee in the village of East Lake. Kitchen opens up to living area for open living. Den/Office in 3rd bedroom, covered patio off bedroom. Large lot with garden shed, attached garage.

- 2 beds
- 1 bath
- Single Family Residence
- Residential
- Active
- 1000 sq ft

#### Call us now

Phone: (231)730-8781

Email: tuckerbennerteam@gmail.com

Address: 2747 Lakeshore Drive, Twin Lake, MI 49457

Category: Residential Type: Single Family Residence

Status: Active

Bedrooms: 2 beds

Bathrooms: 1 bath

Area: 1000 sq ft

Lot size: 0.49 sq ft

Year built: 1940

Bathrooms Full: 1 Lot Size Acres: 0.49 acres

Rooms Total: 4 County: Manistee