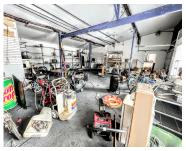

### **800, MAPLE, BIG RAPIDS, MI, 49307**

https://tuckerbenner.com

Prime commercial location passed by all east side traffic in Big Rapids! 2 residential apartments upstairs and multiple commercial spaces on the main floor. Don't miss out on the opportunity to own a landmark building, a corner commercial lot in a growing area, and a cash flowing investment. Call today for more information...

# **Building Details**

**Building Area Total: 5796** sq ft **Number Of Units Total:** 3

Sewer: Public Sewer StoriesTotal: 2

Roof: Composition, Metal Foundation Details: Slab

Number Of Buildings: 1