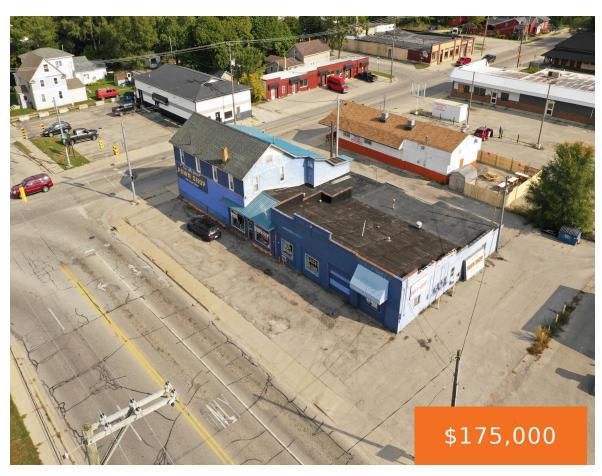

### **800, MAPLE, BIG RAPIDS, MI, 49307**

https://tuckerbenner.com

Prime commercial location passed by all east side traffic in Big Rapids! 2 residential apartments upstairs and multiple commercial spaces on the main floor. Don't miss out on the opportunity to own a landmark building, a corner commercial lot in a growing area, and a cash flowing investment. Call today for more information...

### **Basics**

Category: Commercial Sale Type: Retail/Commercial

Status: Active Bathrooms: 3 baths

Lot size: 0.38 sq ft Year built: 1950

Bathrooms Full: 3 Lot Size Acres: 0.38 acres

**Business Type:** Other, Professional/Office, Restaurant, Retail **County:** Mecosta

# **Building Details**

**Building Area Total: 5796** sq ft **Number Of Units Total:** 3

Sewer: Public Sewer StoriesTotal: 2

Roof: Composition, Metal Foundation Details: Slab

Number Of Buildings: 1