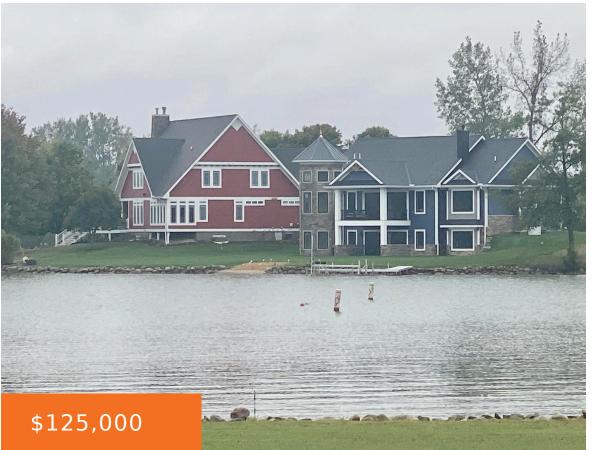

#### 8000, STEPHENSON, ONSTED, MI, 49265

https://tuckerbenner.com

This is a unique piece of property of over 9 acres with rolling hills and lake views that are stunning of Loch Erin a private all sports lake. The spectacular views of this property are unmatched. The property has been cleared with an installed driveway in 2024. The seller has a site survey on hand [...]

#### **Amenities & Features**

Utilities: None Waterfront Features: Lake

Lot Features: Rolling Hills, Buildable, Cleared, Wooded