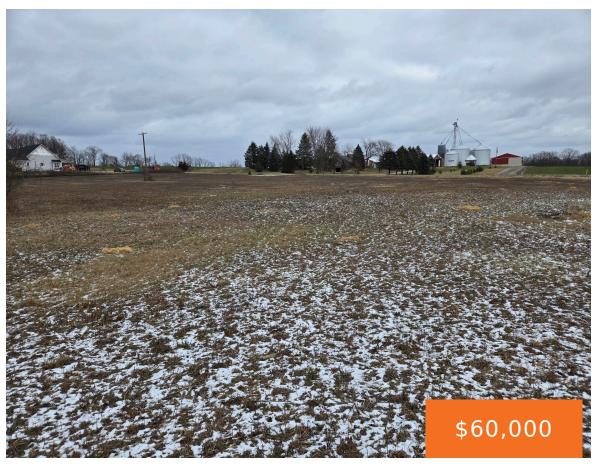

# 8000, SLEE, ONSTED, MI, 49265

https://tuckerbenner.com

Just over 4.5 acres ready for you!

- 0 baths
- Acreage
- Land
- Active

### **Basics**

Category: Land Type: Acreage

Status: Active Bathrooms: 0 baths

Lot size: 4.53 sq ft Lot Size Acres: 4.53 acres

County: Lenawee