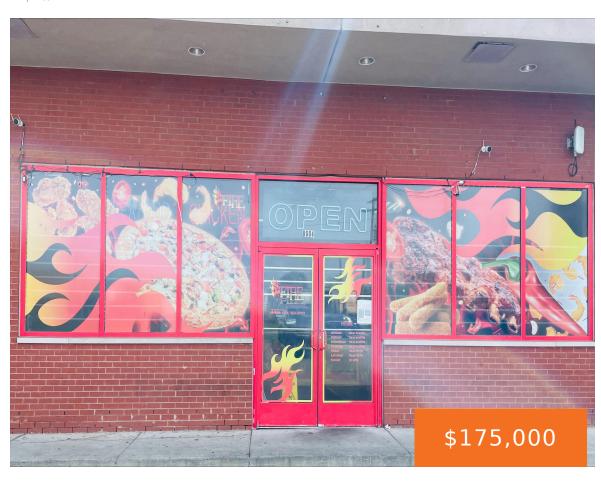

## 8004, GREENFIELD, DETROIT, MI, 48228

https://tuckerbenner.com

GREAT OPPORTUNITY TO WALK IN AND TAKE OVER AN OPERATING AND PROFITABLE PIZZA SHOP. HEALTH ISSUES OF ON OWNER IS FORCING THE SALE. STORE FULLY STAFFED AND OPERATING. ON ALL ONLINE PLATFORMS. WE OFFER DELIVERY WITHIN A 5 MILE RADIUS. GROSSING 12-14K PER WEEK GROSS REV. ALL EQUIPMENT IN PROPER WORKING ORDER. EVERYTHING IN PLACE. [...]

## Basics

Category: Commercial Sale **Type:** Business

**Status:** Active Bathrooms: 1 bath

Year built: 1970 Lot size: 0.03 sq ft

**Bathrooms Full:** 1 Lot Size Acres: 0.03 acres

**Business Name: FIRE PIZZA Business Type:** Restaurant