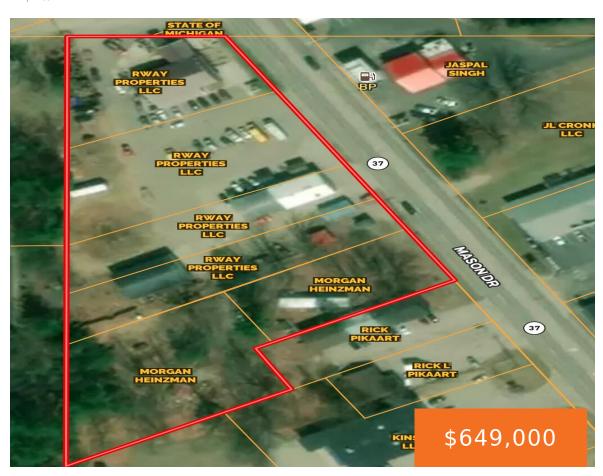

### 8007, MASON, NEWAYGO, MI, 49337

https://tuckerbenner.com

Prime property on Newaygo County's busiest roadways, at the junction of M37 and M82. Excellent Auto Repair Business, in operation and available for sale in addition to property. Excellent opportunity for Retail, Office, Medical, Restaurant or any other business that would benefit from consistent exposure. MDOT shows AADT in excess of 12,700 vehicles per day [...]

## **Miscellaneous**

**Road Surface Type:** Paved **CrossStreet:** East St & Cooperative Ctr Dr

**Listing Terms:** Conventional, Contract, Cash