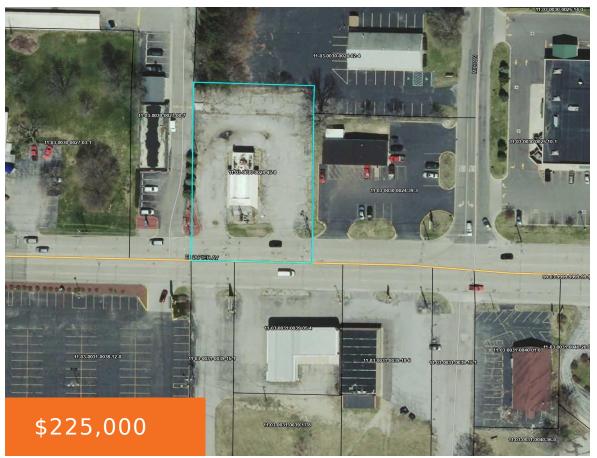

#### 801, NAPIER, BENTON HARBOR, MI, 49022

https://tuckerbenner.com

Are you looking for a commercial lot that is cleared and ready for your next business? This lot was the successful, former home to Arby's for decades and would be a great fit for any other fast food franchise restaurant. Plenty of room for a drive thru along with parking spaces for walk in business. [...]

### **Miscellaneous**

**Road Surface Type:** Paved **CrossStreet:** Napier & M-139

Listing Terms: Cash, Conventional

Call us now

Phone: (231)730-8781

Email: tuckerbennerteam@gmail.com

Address: 2747 Lakeshore Drive, Twin Lake, MI 49457