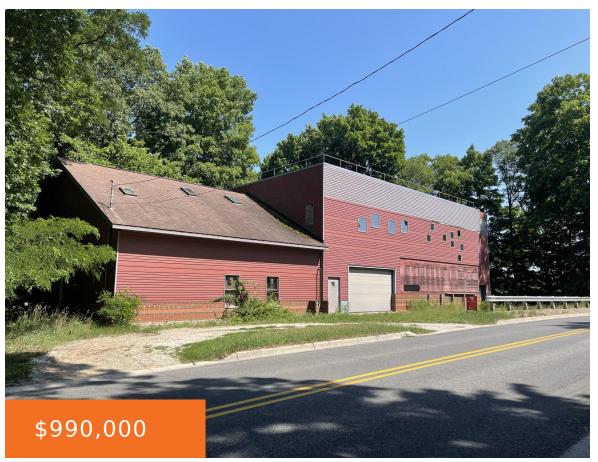

### 8028, OLD CHANNEL, MONTAGUE, MI, 49437

https://tuckerbenner.com

Amazing footprint /design of 10,000 + /- sq.ft to be finished home on 250 White lake frontage. Foundation, roof ,floors ,studding in place with opportunity for redesign for single family palace or extended ,creative ideas . Rarest opportunity to be in this idyllic lake community. Seller construction contributions available. Seller is also the seller of 8005 Old [...]

- 0 beds
- 0 baths
- Single Family Residence
- Residential
- Active
- 10352 sq ft

# **Building Details**

**Architectural Style:** Barndominium **Sewer:** Public Sewer

**Heating:** Forced Air, Natural Gas **Stories:** 2

Basement: Partial, Walk Out