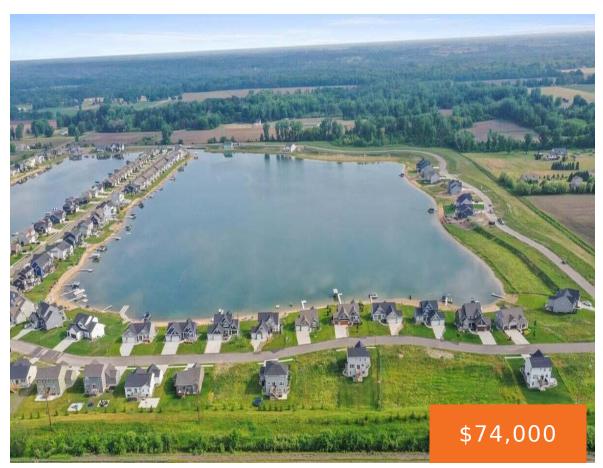

## 8045, TANTRUM, ALLENDALE, MI, 49401

https://tuckerbenner.com

Beautiful lot in the Placid Waters development in Allendale, Michigan. This lot has access to Lake Placid with the common use of the boat launch and a community dock. It is reserved for JTB/ Interra Homes only.

## **Basics**

Category: Land Type: Lot

Status: Active Bathrooms: 0 baths

Lot size: 0.48 sq ft Subdivision Name: Placid Waters

Lot Size Acres: 0.48 acres County: Ottawa

#### **Amenities & Features**

**Utilities:** Phone Available, Storm Sewer, Water Available, Sewer Available, Water Connected, Sewer

Connected, Electricity Connected

Waterfront Features: Lake

Lot Features: Site Condo, Buildable,

Recreational

**Boat Launch** 

**Association Amenities:** Beach Area.