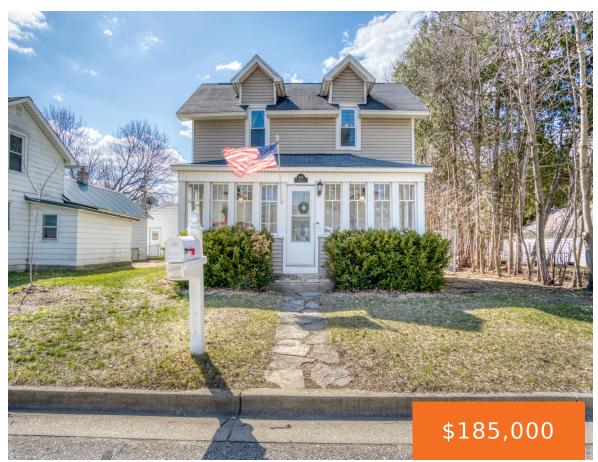

## 805, FARNSWORTH, BIG RAPIDS, MI, 49307

https://tuckerbenner.com

Unique 3-bedroom, 2-bathroom Craftsman style home located in the heart of Big Rapids. This beautifully layed out property is just minutes away from the newly updated Hemlock Park and within a short distance of local restaurants and shops. Perfect blend of classic character and modern convenience, ideal for enjoying the best of small-town living. You'll [...]

- 3 beds
- 2 baths
- Single Family Residence
- Residential
- Active
- 1699 sq ft

×

#### Call us now

Phone: (231)730-8781

Email: tuckerbennerteam@gmail.com

Address: 2747 Lakeshore Drive, Twin Lake, MI 49457

Category: Residential Type: Single Family Residence

Status: Active Bedrooms: 3 beds
Bathrooms: 2 baths Area: 1699 sq ft

Lot size: 0.17 sq ft

Area: 1699 sq ft

Year built: 1915

Bathrooms Full: 2 Lot Size Acres: 0.17 acres

**Rooms Total:** 10 **County:** Mecosta

# **Building Details**

Architectural Style: Craftsman Sewer: Public

**Heating:** Forced Air **Stories:** 2

**Roof:** Composition Basement: Michigan Basement