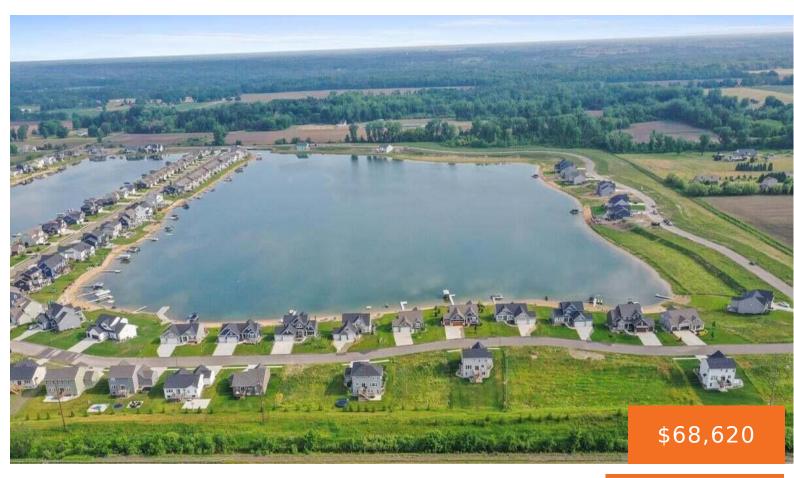

#### 8063, TANTRUM, ALLENDALE, MI, 49401

https://tuckerbenner.com

Beautiful lot in the Placid Waters development in Allendale, Michigan. Reserved for JTB/ Interra Homes. Sold before broadcast.

Waterfront Features: Lake

Lot Features: Buildable, Sidewalk