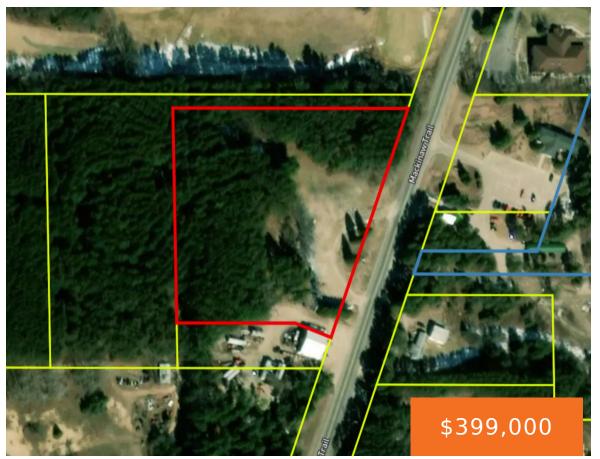

# **8072, MACKINAW, CADILLAC, MI, 49601**

https://tuckerbenner.com

6 acres of vacant development property on Cadillac's south end. Located on S. Mackinaw trail, between Business 131, US 131, and M-115. The location has neighboring properties of Evergreen Resort, the DNR office, and medical and professional offices. The site is level, cleared, and ready for your new building.

### **Basics**

Category: Land Type: Commercial Land

Status: Active Bathrooms: 0 baths

**Lot size: 5.98** sq ft **Subdivision Name:** N/A

Lot Size Acres: 5.98 acres County: Wexford

## **Miscellaneous**

Road Surface Type: Paved CrossStreet: Crestview Dr & Professional Dr

**Listing Terms:** Cash, Conventional

Call us now

×

Phone: (231)730-8781

Email: tuckerbennerteam@gmail.com

Address: 2747 Lakeshore Drive, Twin Lake, MI 49457