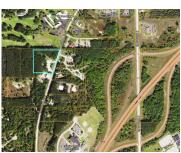

# **8072, MACKINAW, CADILLAC, MI, 49601**

https://tuckerbenner.com

6 acres of vacant development property on Cadillac's south end. Located on S. Mackinaw trail, between Business 131, US 131, and M-115. The location has neighboring properties of Evergreen Resort, the DNR office, and medical and professional offices. The site is level, cleared, and ready for your new building.