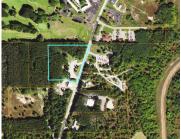

# **8072, MACKINAW, CADILLAC, MI, 49601**

https://tuckerbenner.com

6 acres of vacant development property on Cadillac's south end. Located on S. Mackinaw trail, between Business 131, US 131, and M-115. The location has neighboring properties of Evergreen Resort, the DNR office, and medical and professional offices. The site is level, cleared, and ready for your new building.