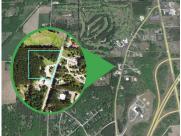

# **8072, MACKINAW, CADILLAC, MI, 49601**

https://tuckerbenner.com

6 acres of vacant development property on Cadillac's south end. Located on S. Mackinaw trail, between Business 131, US 131, and M-115. The location has neighboring properties of Evergreen Resort, the DNR office, and medical and professional offices. The site is level, cleared, and ready for your new building.