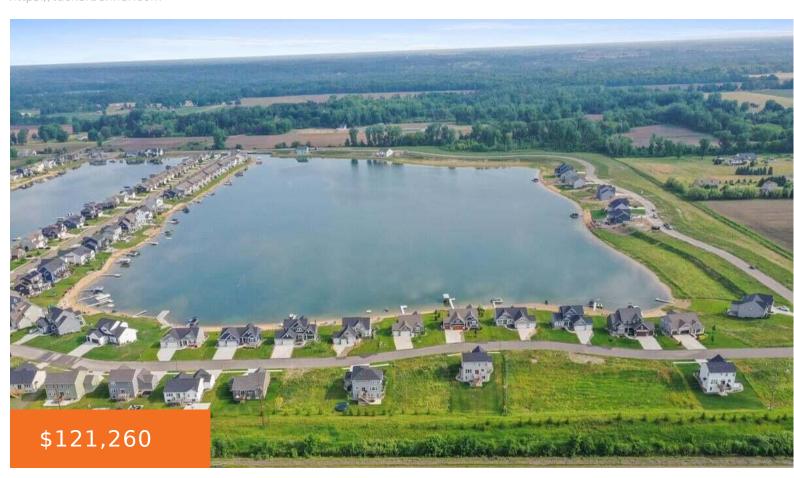

### 8078, TANTRUM, ALLENDALE, MI, 49401

https://tuckerbenner.com

Beautiful lot in the Placid Waters development in Allendale, Michigan. Reserved for JTB/ Interra Homes. Sold before broadcast.

- 0 baths
- Lot
- Land
- Active