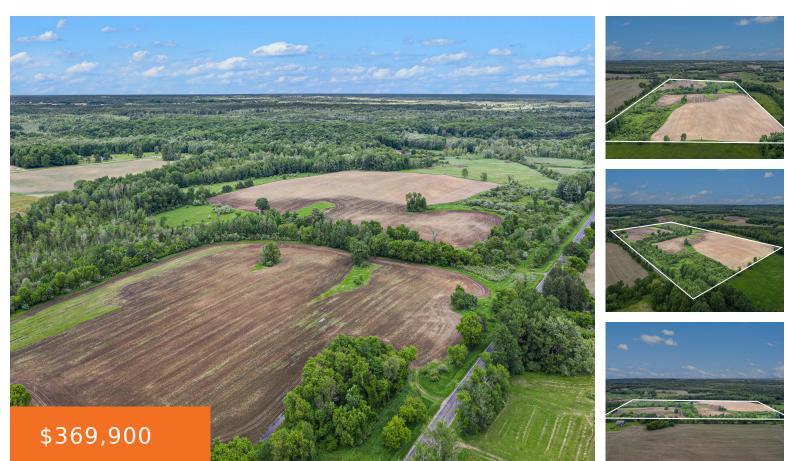

#### 808, 160TH, HART, MI, 49420

https://tuckerbenner.com

BEAUTIFUL cultivated farm land. GREAT hunting on this 64.14 acre parcel of land. If you are looking for farmland, a place to build YOUR own paradise, this is it. A few minutes from the City of Hart, not far from Hesperia either. CALL listing agent or use SHOWING TIME for permission to access.

# Basics

Category: Land Status: Active Lot size: 64.14 sq ft County: Oceana Type: Acreage Bathrooms: 0 baths Lot Size Acres: 64.14 acres

## **Building Details**

Current Use: Hunting, Farm, Agricultural

## **Amenities & Features**

Utilities: Phone Available, Electricity Available, None Waterfront Features: Stream/Creek Lot Features: Tillable