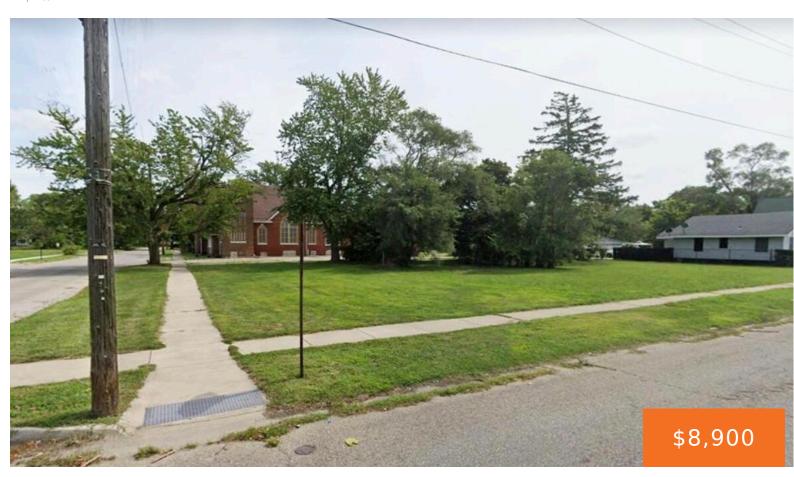

# 809, MCALLISTER, BENTON HARBOR, MI, 49022

https://tuckerbenner.com

Corner Lot in City of Benton Harbor – Close to Lake Michigan and Beaches. Lot is cleared.

- 0 baths
- Lot
- Land
- Active

### **Basics**

Category: Land Type: Lot

Status: Active Bathrooms: 0 baths

Lot size: 0.15 sq ft Lot Size Acres: 0.15 acres

County: Berrien

#### **Amenities & Features**

**Utilities:** Natural Gas Available, Electricity Available, Cable Available, **Interior Features:** 

Phone Available, Storm Sewer, None

Broadband

Lot Features: Buildable, Cleared, Sidewalk, Corner Lot