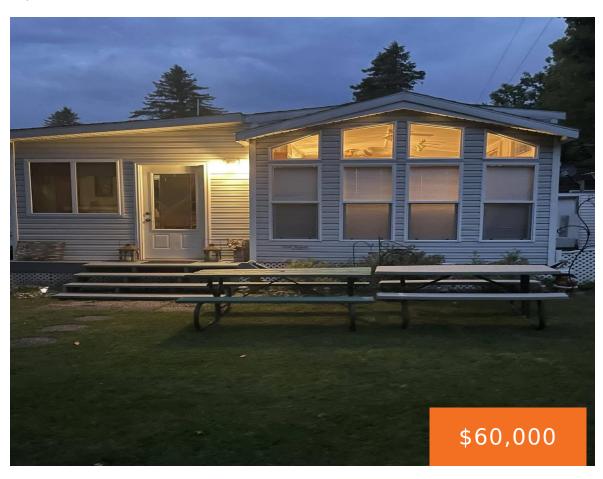

## **8091, CARRIAGE, MORLEY, MI, 49336**

https://tuckerbenner.com

8091 Carriage Lane is a vacant piece of land. Park Model is in the Canadian Lakes Campground that is pirvate, you need to own land to have a camper or park model in there. There are association dues on the land around 800.00 annually, around 800.00 for campground, and 150.00 to leave it at the [...]

- 1 bed
- 1 bath
- Single Family Residence
- Residentia
- Active
- 744 sq ft

### **Basics**

**Type:** Single Family Residence Category: Residential

Status: Active Bedrooms: 1 bed

Bathrooms: 1 bath **Area: 744** sq ft Year built: 2006 Lot size: 0.44 sq ft

Subdivision Name: Royal Candian **Bathrooms Full:** 1

# **Building Details**

Building Area Total: 744 sq ft **Construction Materials:** Vinyl Siding

Architectural Style: Mobile Sewer: None

**Heating:** Forced Air Stories: 1

Basement: Crawl Space

Exterior Features: Deck(s), 3 Season Room Fireplaces Total: 1

**Cooling:** Window Unit(s)